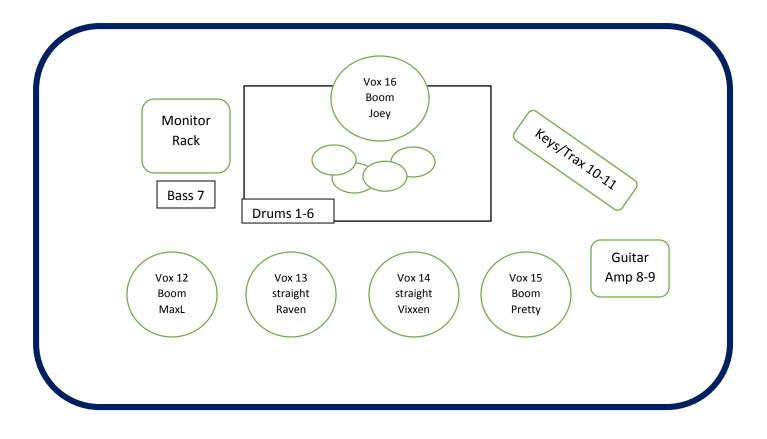

Raven Wolfe, Band Leader 763-221-8687 ravenwolfe@aol.com

## Stage Plot/Input List

- 1 Kick
- 2 Snare
- 3 Hi-Hat
- 4 Rack 1
- 5 Rack 2
- 6 Floor
- 7 Bass direct out
- 8 Guitar L direct out
- 9 Guitar R direct out
- 10 Keys
- 11 Backing Tracks
- 12 Vocal Stage R MaxL Bass player
- 13 Vocal Stage RC Raven (Sennheiser wireless)

STEREO

- 14 Vocal Stage LC Vixxen (Sennheiser wireless)
- 15 Vocal Stage L Geoff Guitar player
- 16 Vocal Backline Joey Drummer

All vocal mics, stage cables and stage snakes are provided by the band.

The band provides their own selfcontained in ear monitor system and will provide a 16 channel tail to the house tech.

PLEASE make sure TRACKS, KEYS AND DRUM VOCALS are NEVER MUTED and always present in the house mix.

Thank you!